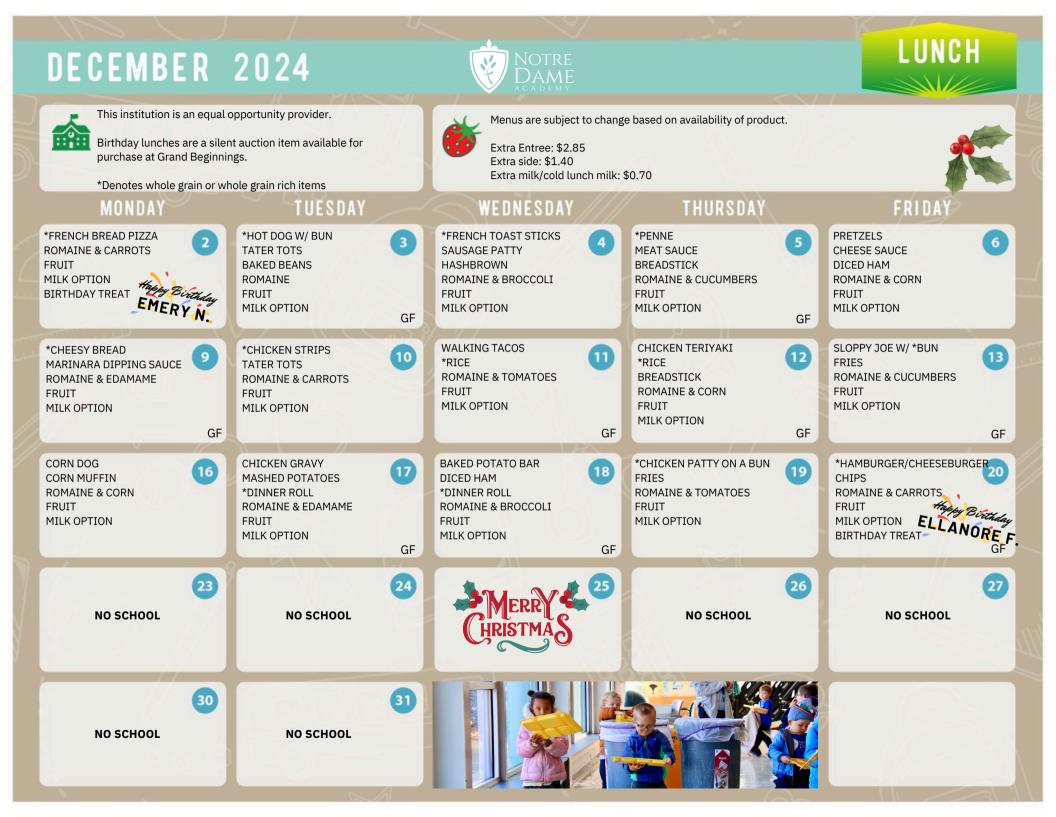

## DECEMBER 2024

| MONDAY                                                        | TUESDAY                                                                   | WEDNESDAY                                                                           | THURSDAY                                                            | FRIDAY                                                              |
|---------------------------------------------------------------|---------------------------------------------------------------------------|-------------------------------------------------------------------------------------|---------------------------------------------------------------------|---------------------------------------------------------------------|
| BOSCO STICKS<br>OR<br>CEREAL CART<br>FRUIT<br>MILK OPTION     | 2 SAUSAGE/PANCAKE ON A STICK<br>OR<br>CEREAL CART<br>FRUIT<br>MILK OPTION | BACON/EGG/CHEESE PIZZA<br>OR<br>CEREAL CART<br>FRUIT<br>MILK OPTION                 | MUFFIN<br>OR<br>CEREAL CART<br>FRUIT<br>MILK OPTION                 | WAFFLE W/ SYRUP<br>OR<br>CEREAL CART<br>FRUIT<br>MILK OPTION        |
| YOGURT & GRANOLA<br>OR<br>CEREAL CART<br>FRUIT<br>MILK OPTION | MINI BAGELS W/ TOPPINGS<br>OR<br>CEREAL CART<br>FRUIT<br>MILK OPTION      | CROISSANT W/ TOPPINGS<br>SAUSAGE PATTY<br>OR<br>CEREAL CART<br>FRUIT<br>MILK OPTION | BACON/EGG/CHEESE PIZZA<br>OR<br>CEREAL CART<br>FRUIT<br>MILK OPTION | PANCAKES<br>OR<br>CEREAL CART<br>FRUIT<br>MILK OPTION               |
| BOSCO STICKS<br>OR<br>CEREAL CART<br>FRUIT<br>MILK OPTION     | 6 SAUSAGE/PANCAKE ON A STICK<br>OR<br>CEREAL CART<br>FRUIT<br>MILK OPTION | WAFFLE W/ SYRUP<br>OR<br>CEREAL CART<br>FRUIT<br>MILK OPTION                        | YOGURT & GRANOLA<br>OR<br>CEREAL CART<br>FRUIT<br>MILK OPTION       | BACON/EGG/CHEESE PIZZA<br>OR<br>CEREAL CART<br>FRUIT<br>MILK OPTION |
| NO SCHOOL                                                     | NO SCHOOL                                                                 | CHRISTMAS 25                                                                        | 26<br>NO SCHOOL                                                     | 27<br>NO SCHOOL                                                     |
| NO SCHOOL                                                     | NO SCHOOL                                                                 |                                                                                     |                                                                     |                                                                     |